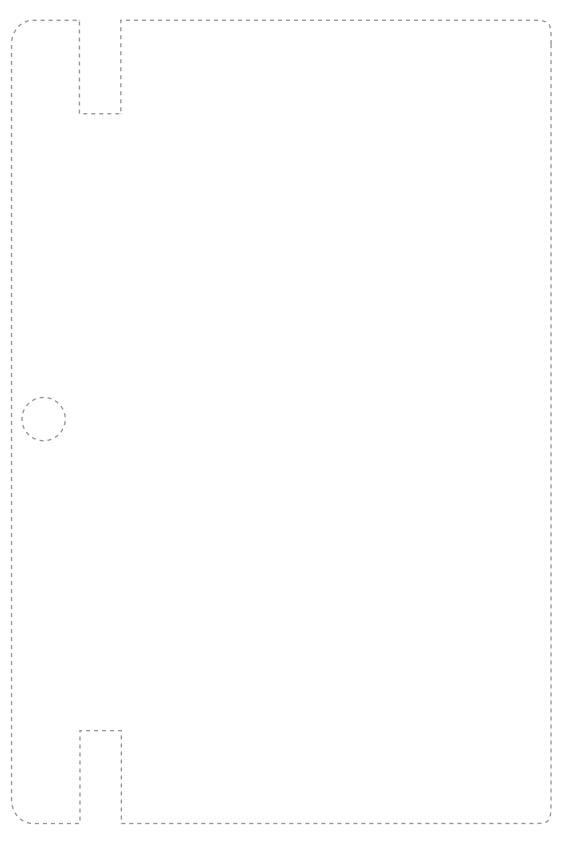

#### The dashed line is to demonstrate print area and will not appear on your printed item

# ARTWORK SCALE 100% Max print area: edge to edge

\_ \_ \_ \_ \_ \_ \_ \_ \_ \_ \_ \_ \_ \_ \_ \_ 

ARTWORK SCALE 100% Max print area: edge to edge