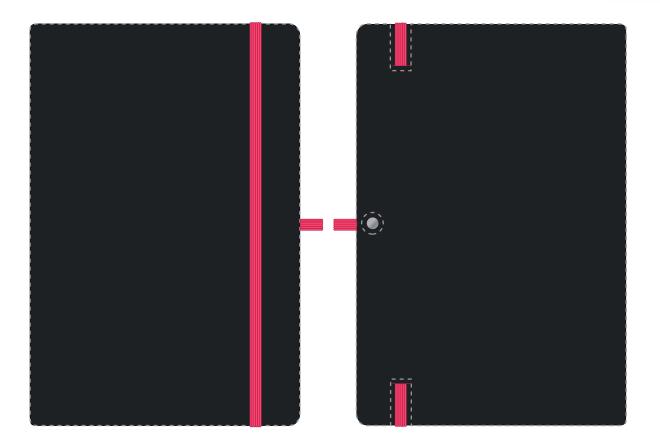

#### ARTWORK SCALE 50%

#### The dashed line is to demonstrate print area and will not appear on your printed item