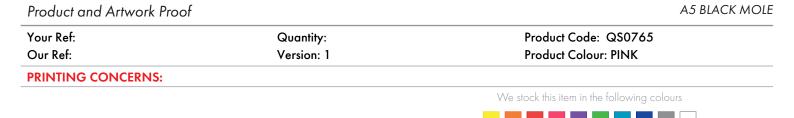

## **PANTONE REFERENCE(S)**

📀 Full colour edge to edge

Due to the nature of the product the print position may vary by 2 - 3 mm

Product Image for visualisation - colours may vary